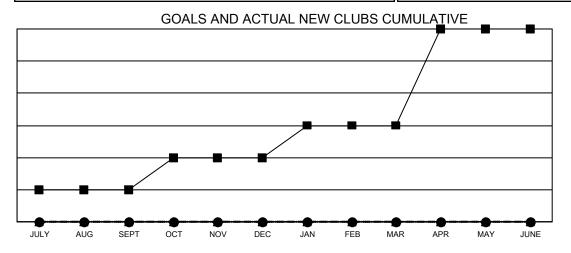

## Multiple District 38

**LOCATION: NEBRASKA** 

| Clubs         |               |             |               | Members               |                        |                         |                                                    |  |
|---------------|---------------|-------------|---------------|-----------------------|------------------------|-------------------------|----------------------------------------------------|--|
|               | RESULTS FOR   | R 2020-2021 |               | RESULTS FOR 2020-2021 |                        |                         |                                                    |  |
| QUARTER       | NEW CLUB GOAL | NEW CLUBS   | DROPPED CLUBS | QUARTER MEM           | BER GROWTH NET<br>GOAL | MEMBER GROWTH<br>ACTUAL | DROPPED<br>MEMBERS ACTUAL<br>(including transfers) |  |
| JULY/AUG/SEPT | 1             | 0           | 0             | JULY/AUG/SEPT         | 9                      | 32                      | 76                                                 |  |
| OCT/NOV/DEC   | 1             | 0           | 3             | OCT/NOV/DEC           | 19                     | 44                      | 82                                                 |  |
| JAN/FEB/MAR   | 1             | 0           | 1             | JAN/FEB/MAR           | 23                     | 34                      | 54                                                 |  |
| APR/MAY/JUNE  | 3             | 0           | 0             | APR/MAY/JUNE          | 14                     | 0                       | 0                                                  |  |

- CURRENT YEAR ACTUAL NEW CLUBS

- ▲ - LAST YEAR ACTUAL NEW CLUBS