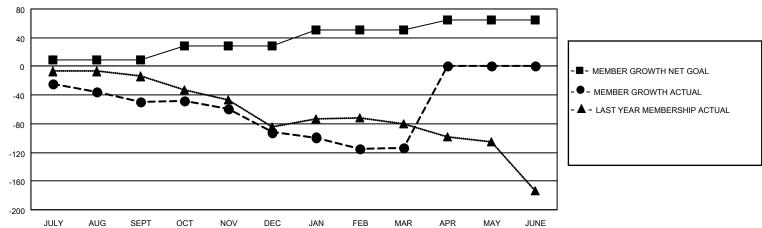

## Multiple District 38

**LOCATION: NEBRASKA** 

| Clubs         |               |             |               | Members               |                        |                         |                                                    |  |
|---------------|---------------|-------------|---------------|-----------------------|------------------------|-------------------------|----------------------------------------------------|--|
|               | RESULTS FOR   | R 2020-2021 |               | RESULTS FOR 2020-2021 |                        |                         |                                                    |  |
| QUARTER       | NEW CLUB GOAL | NEW CLUBS   | DROPPED CLUBS | QUARTER MEM           | BER GROWTH NET<br>GOAL | MEMBER GROWTH<br>ACTUAL | DROPPED<br>MEMBERS ACTUAL<br>(including transfers) |  |
| JULY/AUG/SEPT | 1             | 0           | 0             | JULY/AUG/SEPT         | 9                      | 32                      | 76                                                 |  |
| OCT/NOV/DEC   | 1             | 0           | 3             | OCT/NOV/DEC           | 19                     | 44                      | 82                                                 |  |
| JAN/FEB/MAR   | 1             | 0           | 1             | JAN/FEB/MAR           | 23                     | 34                      | 54                                                 |  |
| APR/MAY/JUNE  | 3             | 0           | 0             | APR/MAY/JUNE          | 14                     | 0                       | 0                                                  |  |

## GOALS AND ACTUAL MEMBERS CUMULATIVE

| DROPPED CLUBS: 4            |     | 45 CLUBS OF 127 ADDED 1 OR MORE | GENDER DISTRIBUTION             |                |     |
|-----------------------------|-----|---------------------------------|---------------------------------|----------------|-----|
|                             |     | NEW MEMBERS                     | MALE                            | 2,239 (73.43%) |     |
| DROPPED MEMBERS             |     |                                 | FEMALE                          | 810 (26.57%)   |     |
| DECEASED                    | 40  | CLICK HERE FOR CUMULATIVE       | TOTAL FAMILY UNIT MEMBERS       |                | 633 |
| CLUB CANCELLED 21 OTHER 151 |     | MEMBERSHIP DATA                 | FAMILY MEMBERS PAYING HALF DUES |                | 321 |
| TOTAL                       | 212 |                                 | DOLO                            |                |     |